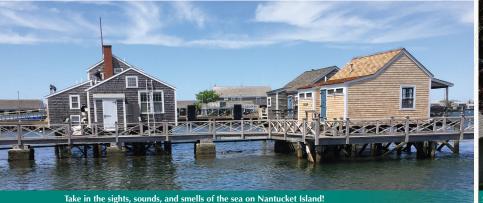

#### Day 5 - Nantucket Island

Enjoy another wonderful breakfast as day breaks on the Cape! Our local guide will join us as we board the high speed ferry to the stunning island of Nantucket. Here our guide will point out the restaurants, galleries, shops, and museums that are within walking distance of the dock. We will then enjoy a special Nantucket Island Tour. There will also be plenty of time for shopping and lunch before we board the ferry back to the Cape and return to the Resort for our final evening together. Another fabulous dinner is included! Included Meals: Breakfast, Dinner