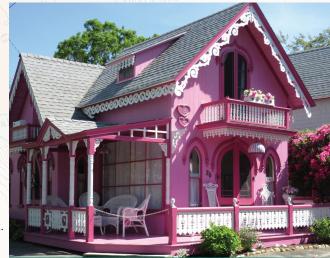

#### Day 3 - Martha's Vineyard

Following breakfast at the resort we board a high speed ferry to the island of Martha's Vineyard. Upon arrival we will board a local bus for a sightseeing tour and will learn about the history and lifestyles of the islanders as we pass through Vineyard Haven. There will be free time for lunch and shopping in the historic whaling town of Edgartown. Complete your day on the island in Oak Bluffs, where you may choose to stroll through "Cottage City" with its brightly painted cottages and decorative "gingerbread" trim. Tonight we will be treated to a fabulous lobster dinner at the resort! **Included Meals: Breakfast, Dinner** 