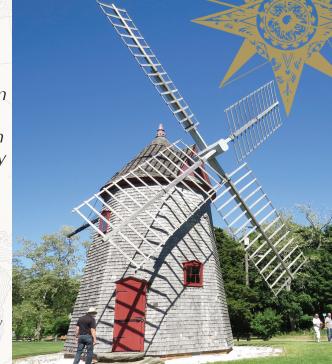

#### Day 2 - Cape Cod

Following breakfast this morning we will travel historic route 6a, the Old King's Highway, a scenic byway winding through centuries of Cape Cod history. It winds past hundreds of historic structures which characterize its early development. View the Eastham Windmill, a Cape Cod Lighthouse and visit the Cape Cod National Seashore Visitor's Center. In 1961, President Kennedy signed legislation establishing an American treasure, the Cape Cod National Seashore, protecting the fragile coastline from Chatham to Provincetown. A long-time summer resident of the Cape, JFK had co-sponsored the legislation while in the Senate. The goal, he wrote, was "to preserve the natural and historic values of a portion of Cape Cod for the inspiration and enjoyment of people all over the United States." This was the first time the federal government had created a national park out of land that was primarily in private hands. Today the Seashore encompasses more than 43,000 acres and draws more than 4,000,000 visitors a year. Sand dunes and the ocean surround us as we approach "Land's End" - Provincetown. We are now at the extreme tip of Cape Cod. Formerly known as the "Province Lands," the pilgrims landed here first before they decided to settle across the Bay in Plymouth. Take some time to enjoy the wonderful variety of restaurants, shops, and galleries that make this artists/fishermen village so unique. This afternoon you will have an option: Board an excursion vessel for an amazing experience of whale watching. You will travel into the natural habitat of a diverse marine environment including birds that migrate here from all over the Atlantic, and fish which use these shallow waters to feed. Try to spot Humpback, Minke, and Fin Whales going about their daily business. An onboard naturalist will introduce you to everything you see and will answer any of your questions about the whales, birds, fish and lighthouses. OR You may choose to stay on dry land and enjoy a Dune Tour excursion. You will ride along the shoreline of the protected lands of the Cape Cod National Seashore. Your driver/guide will point out the "dune shacks" where famous artists and writers became inspired to create their art. After a great afternoon exploring either land or sea, we'll travel back to our wonderful resort on the Cape. **Included Meals: Breakfast, Dinner** 

Eastman Windmill - built in 1680 & relocated three times

Stroll through "Cottage City" in Oak Bluffs on the island of Martha's Vin

"A wonderful introduction to Cape Cod and the Islands in a short, happy time. We felt so cared for the entire trip." Pat & Chris, Mendota Heights Cape Cod 2018 Travelers