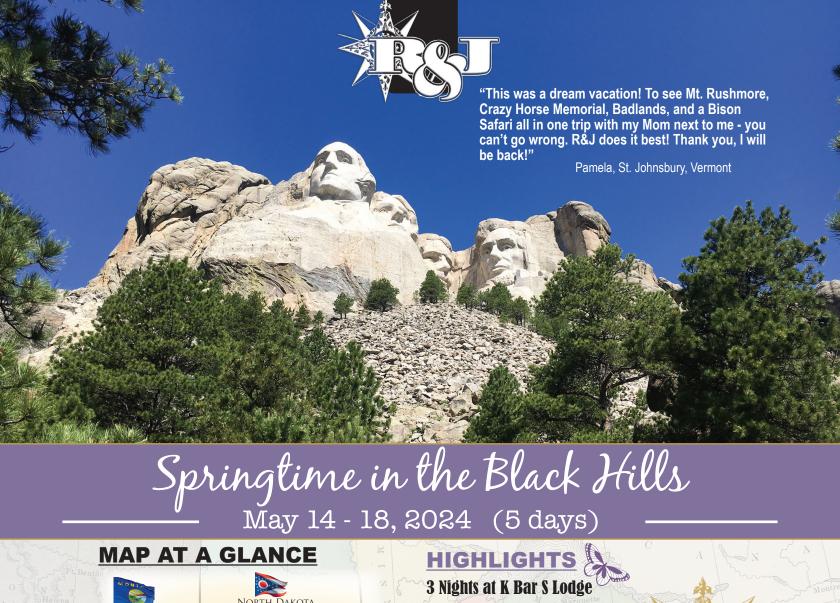

## Day 2 - Touring the Black Hills

This morning we will visit Mount Rushmore and enjoy this spectacular memorial created by Gutzon Borglum to convey his meaning of America. Hike the trails, visit the museums, and enjoy this spectacular memorial. Later we will travel to Hill City where we will board an 1880 Train for a trip back in time. The old steam engine, just like those that traveled to settle the west, will take us through the beautiful Black Hills where mountains rise in the distance and deer run in the meadows. When we arrive in Keystone you will have time for lunch on your own along with some time for shopping before we head for the Big Thunder Gold Mine that was discovered in 1882 and mined until about 1920. We'll tour the mine and then pan for some gold – who knows what you will leave the mine with!!! We will enjoy a meal together at the K Bar S Lodge. Afterwards, for those that wish, we'll return to Mount Rushmore for the lighting ceremony.