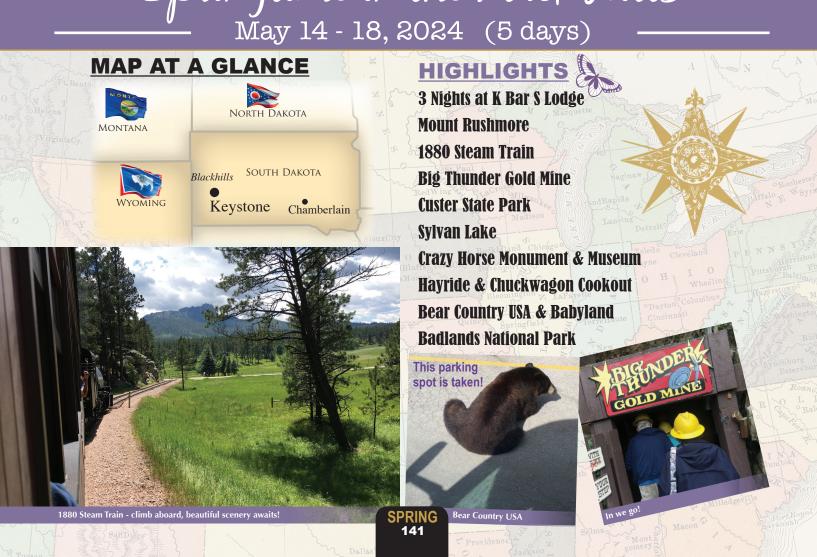

## Day 2 - Touring the Black Hills

This morning we will visit Mount Rushmore and enjoy this spectacular memorial created by Gutzon Borglum to convey his meaning of America. Hike the trails, visit the museums, and enjoy this spectacular memorial. Later we will travel to Hill City where we will board an 1880 Train for a trip back in time. The old steam engine, just like those that traveled to settle the west, will take us through the beautiful Black Hills where mountains rise in the distance and deer run in the meadows. When we arrive in Keystone you will have time for lunch on your own along with some time for shopping before we head for the Big Thunder Gold Mine that was discovered in 1882 and mined until about 1920. We'll tour the mine and then pan for some gold – who knows what you will leave the mine with!!! We will enjoy a meal together at the K Bar S Lodge. Afterwards, for those that wish, we'll return to Mount Rushmore for the lighting ceremony.