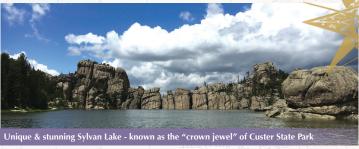

## Day 3 - Touring the Black Hills

Today we travel deep into Custer State Park where we will enjoy its beauty and experience a bit of its wildness. We'll travel along a scenic drive with many switchbacks before we get onto the wildlife loop where you will want to keep your eyes open for deer, buffalo, and wild burros. We'll have lunch at the State Park's Blue Bell Lodge. This afternoon we'll make a stop at Sylvan Lake and view the needle-like rocks climbing out of this beautiful lake. We continue on to Crazy Horse Memorial, a work in progress, and visit its museum which tells the story of the American Indians in this area. Then we will travel back into Custer State Park and climb aboard a wagon that takes us on a 45-minute scenic wildlife tour before stopping in a mountain meadow canyon for a chuckwagon feast and a live folk band dinner show! We'll each depart with special souvenirs too!