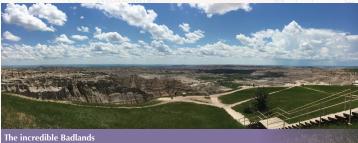

## Day 4 - Keystone to Chamberlain, SD

This morning we'll enjoy breakfast together before we travel to Bear Country USA. We'll motor through this wildlife park enjoying the elk, deer, and other wildlife in their natural habitat. Plus a stop at "Babyland" is planned to enjoy the bear cubs playing. From here we travel towards the Badlands, making a stop for lunch, and then enjoy the unique beauty of the Badlands National Park. Stops along the way will allow for some great pictures and viewing. Then it's on to Cedar Shores Resort on the banks of the Missouri River for the evening. We'll enjoy a great dinner together and then you'll have time for an evening walk or swim!