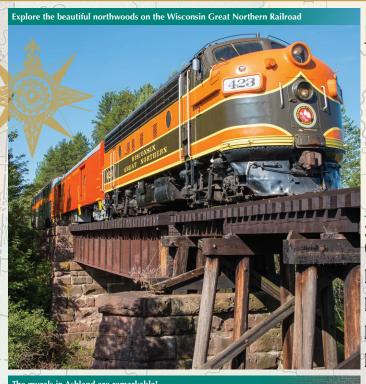

#### Day 4 - Ashland to Home

Perhaps you'd like to take one last scenic walk along Chequamegon Bay before our breakfast will be served. As we make our way home, we will stop to enjoy a great ride on the Wisconsin Great Northern Railroad. There's no better way to experience the beautiful north woods of Wisconsin than by taking a scenic SUMMER

train ride! We will be aboard the pizza train, which is one of their most popular train rides. Our ride lasts about two hours, during which we will see farm fields, deep woods, the scenic Namekagon River, and experience a stop at the Bean Creek Trestle. What a wonderful tour of many new experiences - Lakeside Retreat & Railways, you've been good to us!