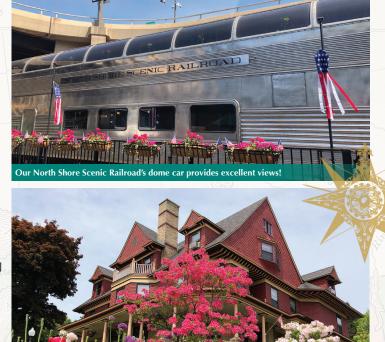

#### Day 1 - Home to Ashland, WI

Today as we make our way north to majestic Lake Superior. Our first stop will be to enjoy an included lunch in Superior at Barkers Waterfront Grille before stopping at another local favorite, Sweeden Sweets, a small family-owned business that grew out of their love of home-made chocolates. Often, one can see fudges and chocolates being made in their kitchen through the giant windows. We will be treated to their delicious ice cream! You may wish to purchase an additional treat to savor later from their wide selection of goodies. Next, we'll step back into the Golden Age of railroading as we find our first class seats in the luxury dome car aboard the North Shore Scenic Railroad! Imagine sitting high above the rails, under a dome of curved glass, as the panorama of Lake Superior, Duluth's pictured hillside and the majestic Northwoods passes all around us! Then we check into the BW The Hotel Chequamegon in Ashland for the next 3 nights. Situated right on Chequamegon Bay, an inlet of Lake Superior, be sure to take in the picturesque view from your lakefront room! Our welcome dinner will be a great time to meet all our fellow travelers.