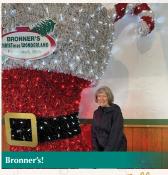

#### Day 6 - Frankenmuth to Ludington, MI

Touring Frankenmuth, we'll see St. Lorenz Lutheran Church & visit Bronner's Christmas Wonderland, the world's largest Christmas store, and take some time to browse the local Bavarian shops. On our way to Ludington, see "The Tridge", a three-way footbridge located above the Chippewa River and Tittabawassee River. We will check into our hotel and freshen up before enjoying a delightful, farewell dinner. Included Meals: Breakfast, Dinner Hotel: Holiday Inn Express