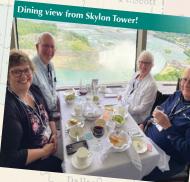

#### Day 4 - Niagara Falls

Breakfast is served at the hotel this morning before we travel north along the Niagara Parkway to Niagara-on-the-Lake, often called the loveliest town in Ontario. We will make photo stops at Table Rock, Whirlpool overlook, Hydroelectric overlook, & Floral Clock. Lunch & leisure time in this charming town will allow you to stroll back through history. You may enjoy the many speciality shops or choose to take a carriage ride through the Old Town. We have included wine tasting & a tour in this ideal wine producing region. You will thoroughly enjoy your journey back in time as you experience Niagara-on-the-Lake! Then join us in the evening for a spectacular falls-view dinner high atop the Skylon Tower revolving 775 feet above the Falls.