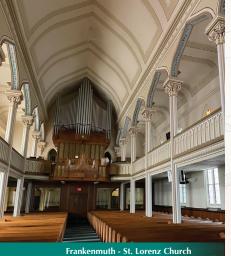

#### Day 6 - Frankenmuth to Ludington, MI

Touring Frankenmuth, we'll see St. Lorenz Lutheran Church & visit Bronner's Christmas Wonderland, the world's largest Christmas store, and take some time to browse the local Bavarian shops. On our way to Ludington, see "The Tridge", a three-way footbridge located above the Chippewa River and Tittabawassee River. We will check into our hotel and freshen up before enjoying a delightful, farewell dinner. Included Meals: Breakfast, Dinner Hotel: Holiday Inn Express