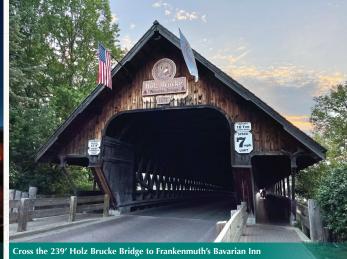

#### Day 5 - Niagara Falls to Frankenmuth, MI

After a leisurely morning at the Falls and other local attractions, we will travel to the charming Bavarian town of Frankenmuth. We'll savor the 'world-famous' Frankenmuth Chicken Dinner

with live music following. Enjoy a nights rest at the cozy Bavarian Inn.

Included Meals: Breakfast, Dinner Hotel: Bavarian Inn Lodge