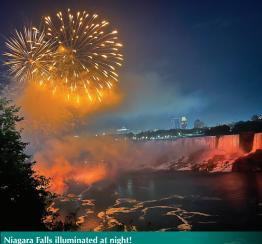

### Day 1 - Home to Portage, IN

Nagara rans munimateu at night

We'll arrive in Portage after our morning departure with lunch and coffee breaks along the way. We'll check into our first hotel for a restful night.