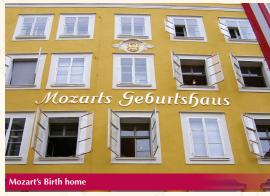

#### Day 4 - Vienna to Salzburg

After breakfast we will depart Vienna for the city of the Sound of Music, Salzburg. Salzburg, the birthplace of Mozart, is situated only a few miles from the German border. We tour Salzburg with

a stop at the Mirabell Gardens, created in the beginning of the 18th Century. Admire the many statues, the pools adorned with sculptures and flowers, and the beautiful rose gardens. We'll proceed on walking tour to the romantic Old Town nestled between the left bank of the Salzach River and the town's huge Moenchsberg (Monk's Hill). We'll stroll along Getreidegasse and visit Mozart's house. Here we will see his original musical instruments and manuscripts. Continue along picturesque Getreidegasse, with its wrought iron signs, and arrive at the great Festival Hall. Our next stop will