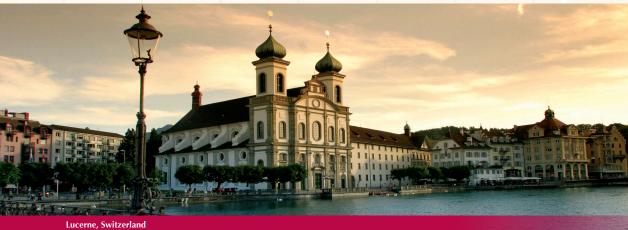

#### Day 5 - Salzburg to Lucerne

Leave Salzburg and drive through scenic Austrian countryside along the peaks of Hahnenkamm and Kitzbuehler Horn. We'll proceed to nearby Innsbruck, capital of Tyrol, in the heart of the Alps where we will have some time in one of the loveliest of Alpine cities. In a valley hemmed in by peaks, see the splendid Maria Theresiastrasse, the famous Golden Roof House and the Old Town. Proceed through glorious alpine scenery continuing on to the small principality of Liechtenstein and continue to wonderful Switzerland. It soon becomes apparent why everyone loves Switzerland. Arrive in Lucerne where we will enjoy dinner in a local restaurant.

Included Meals: Breakfast, Dinner Hotel: Hotel Monopol Lucerne