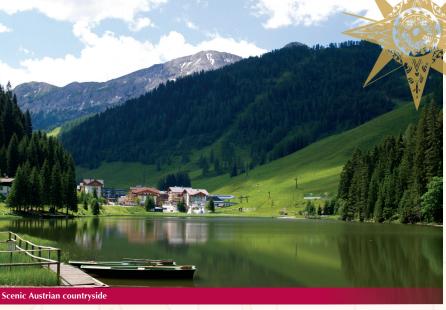

#### Day 5 - Salzburg to Lucerne

Leave Salzburg and drive through scenic Austrian countryside along the peaks of Hahnenkamm and Kitzbuehler Horn. We'll proceed to nearby Innsbruck, capital of Tyrol, in the heart of the Alps where we will have some time in one of the loveliest of Alpine cities. In a valley hemmed in by peaks, see the splendid Maria Theresiastrasse, the famous Golden Roof House and the Old Town. Proceed through glorious alpine scenery continuing on to the small principality of Liechtenstein and continue to wonderful Switzerland. It soon becomes apparent why everyone loves Switzerland. Arrive in Lucerne where we will enjoy dinner in a local restaurant.