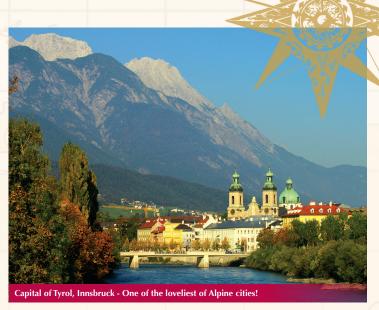

#### Day 5 - Salzburg to Lucerne

Leave Salzburg and drive through scenic Austrian countryside along the peaks of Hahnenkamm and Kitzbuehler Horn. We'll proceed to nearby Innsbruck, capital of Tyrol, in the heart of the Alps where we will have some time in one of the loveliest of Alpine cities. In a valley hemmed in by peaks, see the splendid Maria Theresiastrasse, the famous Golden Roof House and the Old Town. Proceed through glorious alpine scenery continuing on to the small principality of Liechtenstein and continue to wonderful Switzerland. It soon becomes apparent why everyone loves Switzerland. Arrive in Lucerne where we will enjoy dinner in a local restaurant.