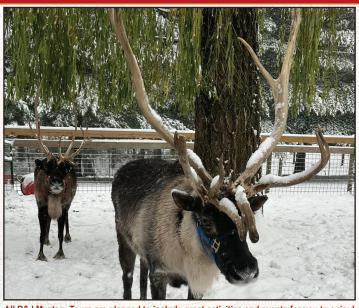

## **HIGHLIGHTS**

A Christmas Mystery set during this wondrous time, Together we enjoy the magic every time!

At dusk, a private Christmas show takes flight, Guided by moonbeams, shining bright.

In the frosty breath of December's air, Where snowflakes twirl without a care, There lies a farm, a wonder to behold, Meeting their stars, stories unfold.

Christmas time, a wondrous blend, Of reindeer's grace and the joy they send. Of three shows that dazzle and crafts that gleam, Of special church bells ringing, like a Christmas dream.

May this season's magic, pure and bright, Fill your world with warmth and light. In every moment, big or small, May Christmas joy embrace us all.