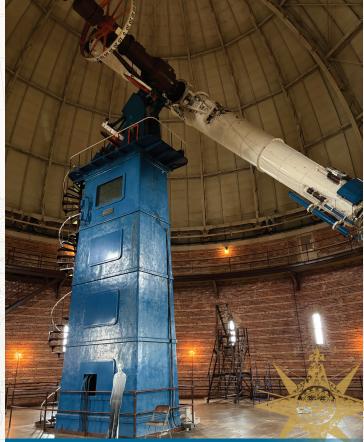

### Day 2 - Ft. Atkinson to Shipshewana, IN

This morning after breakfast at the hotel, we will make a special stop at Yerkes Observatory as we travel through Lake Geneva. The incredible Yerkes Observatory is home to the world's largest refracting telescope. The barrel of the telescope is 64 feet long & weighs six tons! There is much to see & experience here - it's phenomenal! Back on the coach, as we continue towards Indiana, there will be a delicious Valentine treat for everyone to enjoy. Our rooms are waiting at the cozy & beautiful Blue Gate Garden Inn, where we'll settle in for the next 2 nights. Shipshewana is well known for serving excellent home-cooked food, so we'll gladly sit down for a family-style dinner! We have another fantastic show planned tonight. (At time of print, show not announced yet.) Included Meals: Breakfast, Dinner