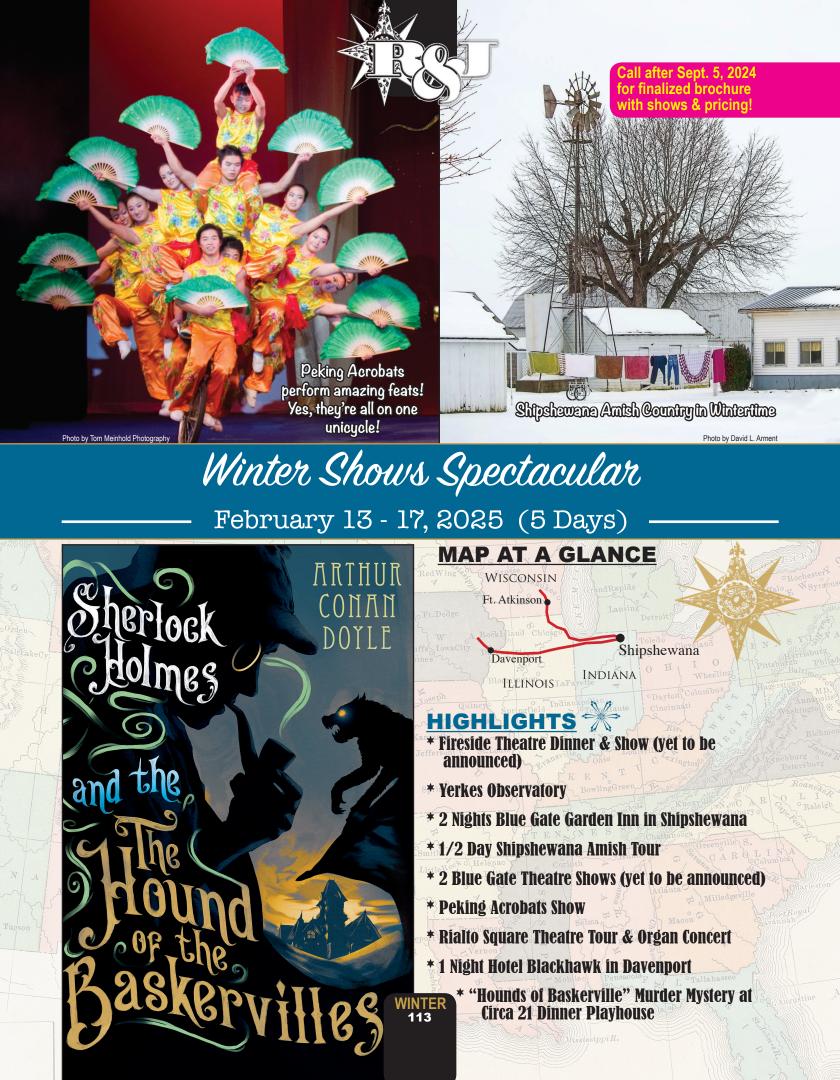

#### Day 3 - Shipshewana

After breakfast we will experience some of R&J's favorite Amish stores and shops during a half day Amish tour. For lunch we will enjoy soup, salad, and a sandwich on a cold winter day. But remember to save room for the pie! This afternoon our show will be at the Blue Gate Theatre. (At time of print, show not announced yet.) Then there will be time to enjoy our beautiful hotel. This evening a great buffet dinner will be ours to enjoy before the grand Peking Acrobats show, combining agility and grace in remarkable feats of "pure artistry." They perform daring maneuvers atop a precarious pagoda of chairs and display their technical prowess at such arts as trick-cycling, precision tumbling, juggling, somersaulting, and gymnastics. They push the limits of human ability, defying gravity with amazing displays of contortion, flexibility, and control. The Peking Acrobats are part of a time-honored Chinese tradition, rooted in centuries of Chinese history and folk art. What a show! Included Meals: Breakfast, Lunch, Dinner